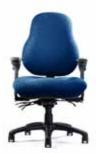

# 8000 Series

With the lateral contour and conforming shape, the 8000 Series embraces not only Neutral Posture's deepseated commitment to ergonomic comfort, but the individual's comfort as well. Designed with a wide variety of users in mind, the 16 active adjustments allow for individual preferences to be met with a single chair.

## Features

- High Back & Contoured Seat Designs
- Passive Weight Dispersion Design
- Generous Foam for Optimal Comfort
- 6 Seat Options
- 8 Arm Options
- 3 Headrest Options