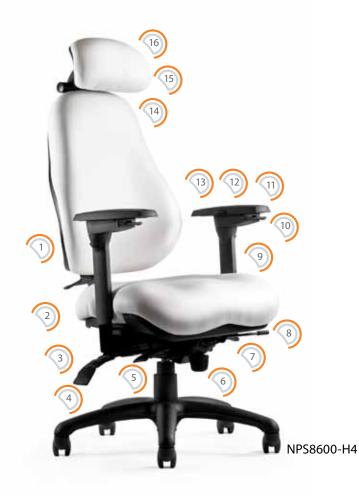

## Adjustments

- 1. Back Height
- 2. Inflatable Lumbar
- 3. Back Angle
- 4. Seat Height
- 5. Seat Angle
- 6. Seat Tilt Tension
- 7. Forward Tilt-stop
- 8. Seat Slider (Depth)
- 9. Arm Post Width
- 10. Arm Height
- 11. Arm Pad Width
- 12. Arm Pad Fore/Aft
- 13. Arm Pad 360° Angle
- 14. Headrest Depth
- 15. Headrest Height
- 16. Headrest Angle