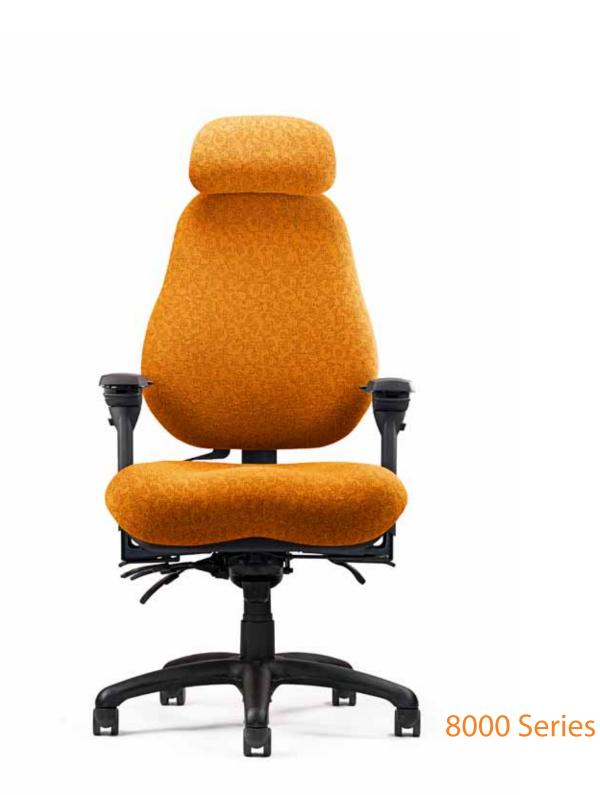

# 8000 Series

With the lateral contour and conforming shape, the 8000 Series embraces not only Neutral Posture's deepseated commitment to ergonomic comfort, but the individual's comfort as well. Designed with a wide variety of users in mind, the 16 active adjustments allow for individual preferences to be met with a single chair.